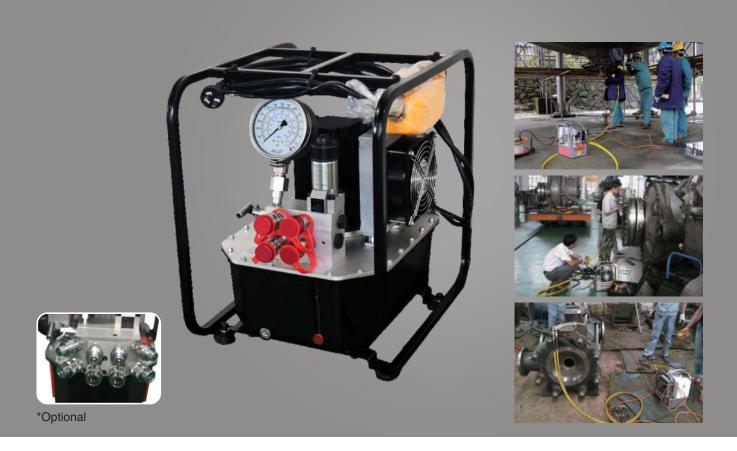

## **HFEL-230 ELECTRIC PUMP**

## **FEATURES**

- Compact automatic three stage design.
- Applicable on one or two wrenches simultaneously.
- Aluminum oil tank with gauge.
- Have φ100 high pressure gauge
- Infinitely variable pressure adjustment between

70~700 bar.

- With the high efficiency radiator the pump can work 24 hours continuously.
- Optional components, can operate four wrenches at the same time.

| MODEL    | OPERATING<br>WRENCH |   |                |     | OW (L/min.) |      | SOURCE                      | POWER | WEIGHT | DIMENSIONS      |
|----------|---------------------|---|----------------|-----|-------------|------|-----------------------------|-------|--------|-----------------|
|          |                     |   | PRESSURE (bar) | LOW | MID         | HIGH | OF<br>POWER                 | (kW)  | (kg)   | (mm)            |
| HFEL-230 | 2                   | 8 | 70 ~ 700       | 7   | 1.6         | 0.8  | 100V - 250V/<br>50Hz - 60Hz | 1.5   | 27     | 445 x 355 x 468 |